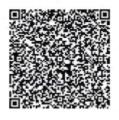

## (Generated online in VAHAN)

To. The Registering Authority **Transport Deportment SONITPUR** 

SLD Fitment date: -2022-11-18

Subject: Endorsement of SLD UIN no: MICRI30222079489 and Seal No: CFC027158 in

the vehicle registration No: AS12BC1115

Dear Sir,

It is to inform you that Mr/Ms. MRS. RUMA CHANGMAI BARUAH .R/o: ("BAM PARBATIA, BAMUN CHUBURI", PO-TEZPUR, PS-TEZPUR, 784001, AS)

is fitted with SLD make: MICRO AUTOTECH, Model: MASL-A3050 at our retro-fitment center in his/her vehicle registration number: AS12BC1115,

The SLD is duly sealed using Seal no: CFC027158

Unique Identification Number of SLD is: MICRI30222079489

Registration number of the vehicle is engraved on the SLD fitted.

Thanking You

(Authorized Signatory)